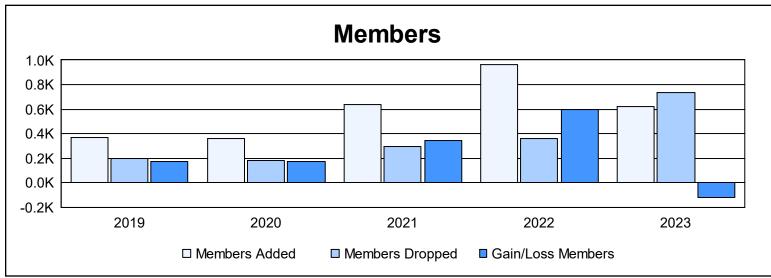

District 403 A2

As of June 2023 Cumulative

| Year      | New<br>Clubs | Dropped<br>Clubs | Gain/<br>Loss<br>Clubs | New<br>Members | Charter<br>Members | Reinstate<br>Members | Transfer<br>Members | Total<br>Member<br>Added | Total<br>Members<br>Dropped | Gain/<br>Loss<br>Members |
|-----------|--------------|------------------|------------------------|----------------|--------------------|----------------------|---------------------|--------------------------|-----------------------------|--------------------------|
| 2018-2019 | 7            | 1                | 6                      | 185            | 168                | 14                   | 2                   | 369                      | 199                         | 170                      |
| 2019-2020 | 8            | 1                | 7                      | 135            | 204                | 16                   | 4                   | 359                      | 185                         | 174                      |
| 2020-2021 | 14           | 0                | 14                     | 233            | 376                | 29                   | 3                   | 641                      | 296                         | 345                      |
| 2021-2022 | 27           | 1                | 26                     | 328            | 628                | 3                    | 0                   | 959                      | 361                         | 598                      |
| 2022-2023 | 11           | 10               | 1                      | 288            | 293                | 33                   | 5                   | 619                      | 739                         | -120                     |
| Average   | 13           | 3                | 11                     | 234            | 334                | 19                   | 3                   | 589                      | 356                         | 233                      |